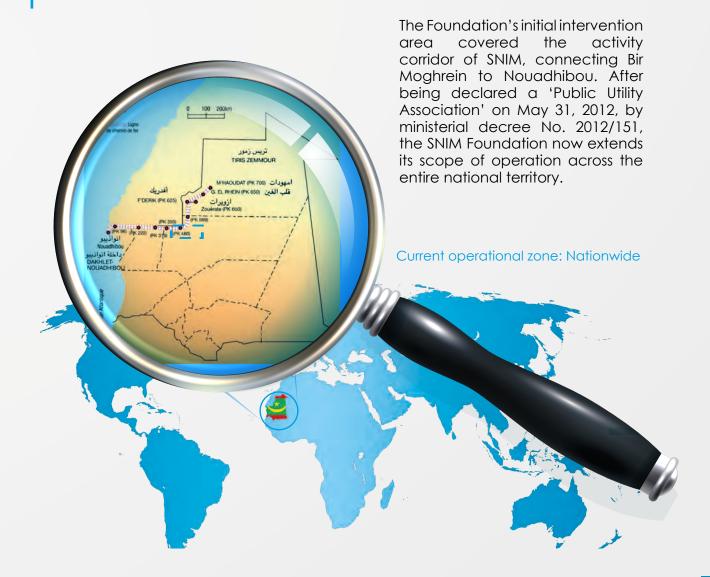

### Message from the General Manager

**Mohamed Mahmoud Sidina General Manager of the SNIM Foundation** 

The SNIM Foundation was established in 2007 as a sign of the commitment of the National Industrial and Mining Company (SNIM) to local development. It is currently recognized as a public utility association, whose main mission is to manage and implement SNIM's initiatives in favor of the populations living along the railway corridor linking

Zouerate to Nouadhibou, as well as in the Birmoghrein region and on a national scale.

The Foundation operates as a public utility organization in accordance with its statutes and aims to achieve its objectives defined by its board of directors which is mandated to oversee all its programs and projects.

It was declared a public utility association in 2012, a distinction that enables it to benefit from assistance and support from administrative authorities in accordance with regulations governing recognized public utility associations.