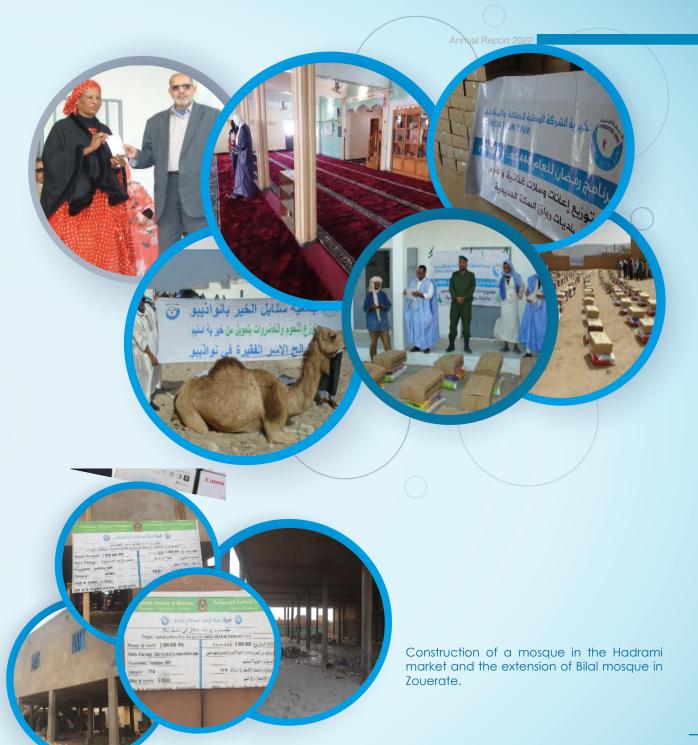

Access to basic social services (water, electricity, healthcare, education, etc.) for targeted populations, prioritizing the use of renewable energies and processes that respect environmental preservation as much as possible.