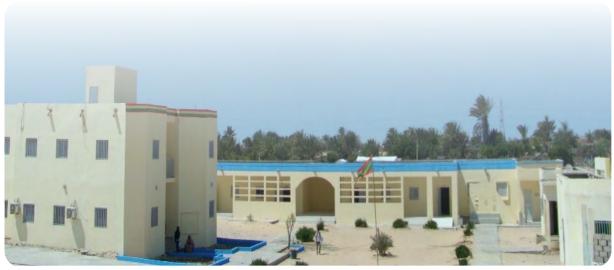

In 2022, notable initiatives included:

- The construction of 2 complete schools with 12 classrooms each in Zouerate and another in the city of Choum.
- The rehabilitation and extension of 10 schools in Nouadhibou.
- Providing educational assistance to all families of SNIM workers with school-aged children (MRU5.6 million).
- Distributing school uniforms to schools in the corridor.

The year 2022 was marked by the construction of 4 complete schools (ground floor + first floor): one in Choum and three in Zouerate. Additionally, rehabilitation and extension works have been carried out in 12 schools (10 in Nouadhibou, 1 in Touajil, and 1 in Bir).