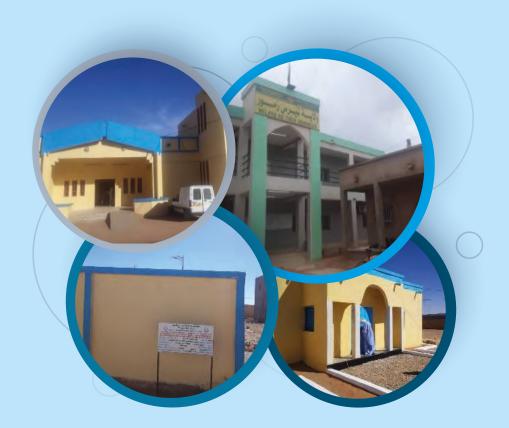

### Support for education sector

The amount invested in the education sector. which stood at MRU 78 million (2.15 million USD), reflects the interest that SNIM places on the education of children from the communities neighboring its activities.

In 2022, notable initiatives included:

- The construction of 2 complete schools with 12 classrooms each in Zouerate and another in the city of Choum.
- The rehabilitation and extension of 10 schools in Nouadhibou.
- Providing educational assistance to all families of SNIM workers with school-aged children (MRU5.6 million).
- Distributing school uniforms to schools in the corridor.

The year 2022 was marked by the construction of 4 complete schools (ground floor + first floor): one in Choum and three in Zouerate. Additionally, rehabilitation and extension works have been carried out in 12 schools (10 in Nouadhibou, 1 in Touajil, and 1 in Bir).