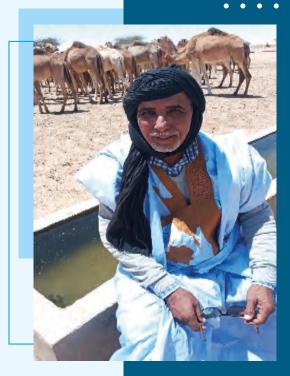

### M. Abbe Ould Ely Baba Vice President of the Union of Breeders in Novadhibou

« Firstly, I express our gratitude to SNIM and particularly to its Charitable Foundation, which has carried out five water drillings between Boulanouar and Inal. These drillings are currently operational for watering our camel, sheep, and goat herds. It's a great relief for our breeders who previously relied mainly on SNIM's train, which continues to bring water tankers from Boulanouar to supply its bases and all the surrounding localities along the railway».