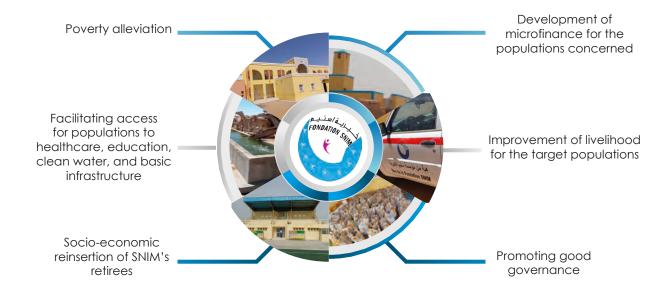

### FOUNDATION VISION

The Foundation Vision is ambitious and forward-looking, aiming to become the undisputed and nationally recognized leader in the field of social and economic development. This vision is founded on the principles of innovation, sustainability, and excellence across all its initiatives.

innovative programs, and continues fostering inclusive growth while adhering to principles of accountability and transparency.

With the involvement of various stakeholders, the Foundation Vision is deeply rooted in the desire to create a positive and enduring impact on the lives and livelihoods of the populations it serves. The Foundation aligns therefore with the national strategy for poverty alleviation by focusing on the following strategic pillars: