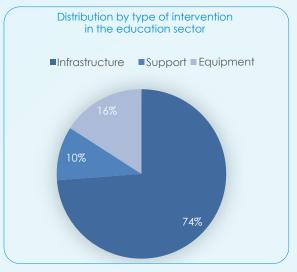

The education sector represented 16% of the executed budget in 2022, totaling over MRU78 million, distributed as follows :

| Location                      | Nature          | Action                                                                                                                       | Amount in MRU | %    |
|-------------------------------|-----------------|------------------------------------------------------------------------------------------------------------------------------|---------------|------|
| Specific action               | Support         | Specific educational support for children of SNIM employees.                                                                 | 5 614 000     | 7,2  |
|                               | Support         | School supplies.                                                                                                             | 340 200       | 0,4  |
| NOUADHIBOU                    | Equipment       | Equipment for 10 schools.                                                                                                    | 5 212 325     | 6,7  |
|                               | Infrastructure  | Rehabilitation and extension of 10 schools.                                                                                  | 14 991 357    | 19,2 |
|                               | Support         | School supplies.                                                                                                             | 110 058       | 0,1  |
| BOULANOUAR                    | Fau dia na anat | School equipment.                                                                                                            | 810 000       | 1    |
|                               | Equipment       | Office equipment.                                                                                                            | 232 465       | 0,3  |
|                               | Support         | School supplies.                                                                                                             | 67 728        | 0,1  |
| TMEIMICHAT                    |                 | Construction and equipment of a kindergarten.                                                                                | 2 670 000     | 3,4  |
| TVIETVII CTI) (I              | Infrastructure  | Rehabilitation of an administrative building for housing educational staff.                                                  | 627 765       | 0,8  |
| BENAMERA                      | Support         | School supplies.                                                                                                             | 67 728        | 0,1  |
| СНОИМ                         | Support         | School supplies.                                                                                                             | 1 206 258     | 1,5  |
|                               | Infrastructure  | Construction of a complete school.                                                                                           | 9 137 420     | 11,7 |
| TOUAJIL                       | Support         | School supplies.                                                                                                             | 67 728        | 0,1  |
|                               | Infrastructure  | Rehabilitation and extension of a school.                                                                                    | 1 400 000     | 1,8  |
|                               | Support         | School supplies.                                                                                                             | 110 058       | 0,1  |
| FDEIRICK                      | Equipment       | School equipment.                                                                                                            | 657 720       | 0,8  |
|                               | Infrastructure  | Construction of a kindergarten.                                                                                              | 720 000       | 0,9  |
|                               | Support         | School supplies.                                                                                                             | 423 300       | 0,5  |
|                               |                 | School equipment.                                                                                                            | 2 192 400     | 2,8  |
|                               | Equipment       | ISMM (High Institute for the Mining Professions) equipment.                                                                  | 3 064 195     | 3,9  |
| ZOUERATE                      |                 | Construction of 2 complete schools with 12 class-rooms (ground floor + first floor).                                         | 16 113 290    | 20,6 |
|                               | Infrastructure  | Construction of a complete school with 12 class-rooms (ground floor + first floor) in the 600 lots neighborhood in Zouerate. | 8 056 645     | 10,3 |
|                               | Support         | School supplies.                                                                                                             | 110 058       | 0,1  |
| DIDAAOOLIDEINI                |                 | Rehabilitation and equipment of a school.                                                                                    | 1 406 424     | 1,8  |
| BIRMOGHREIN                   | Infrastructure  | Extension, rehabilitation, and equipment of Bir College.                                                                     | 967 944       | 1,2  |
|                               |                 | Construction and equipment of a kindergarten.                                                                                | 1 621 432     | 2,1  |
| Miscellaneous & Contingencies | Support         | Olympic Rally 2022 in Zouerate.                                                                                              | 93 000        | 0,1  |
| Total                         |                 |                                                                                                                              | 78 091 498    | 100  |