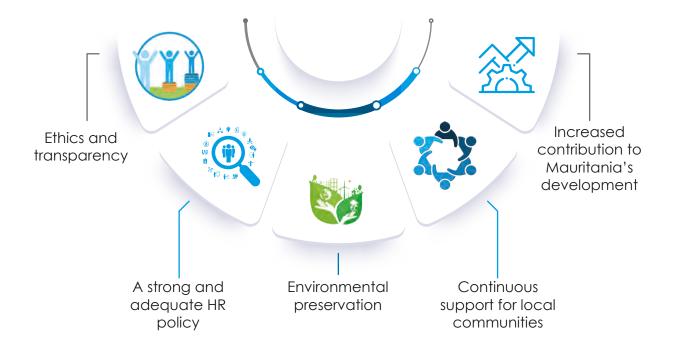

### THE FOUNDATION: A LEVER FOR SNIM'S CORPORATE SOCIAL RESPONSIBILITY (CSR)

In 2021, SNIM reaffirmed its full awareness of being a responsible corporate citizen by adopting a Corporate Social Responsibility (CSR) strategy through actions serving

its employees, communities, and the environment. This responsibility strategy is structured around five main axes:

Our ambition, therefore, is to harmonize economic, social, and environmental performance while maximizing our contribution to the United Nations' Sustainable Development Goals (SDGs).