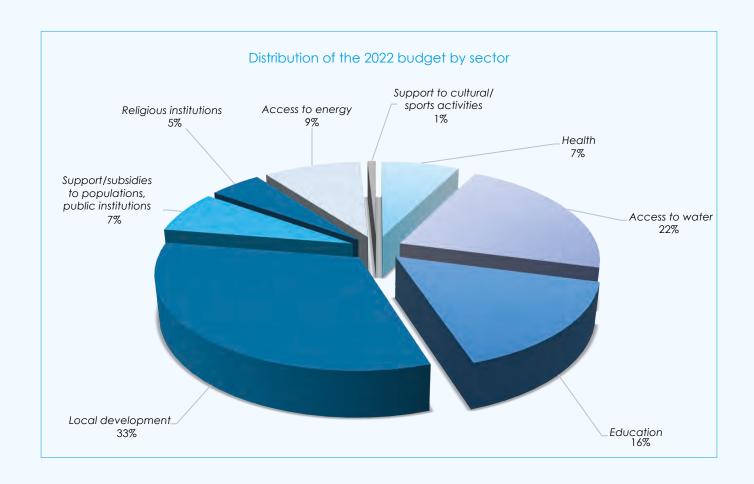

### ACTIVITY SUMMARY BY SECTOR

The year 2022 witnessed a remarkable increase in expenses in the community development sector, totaling MRU161.3 million, representing 32.31% of budgetary prioritization commitments. This community development reflects our commitment to improving the living conditions of local populations.

Furthermore, significant efforts have also been made in the areas of water access and education, representing respectively 21.35% and 15.51% of commitments. These sectors continue to receive special attention in our development approach, highlighting their importance in promoting social well-being and good quality education.

### Support for local development

In 2022, a budget of MRU 161.3 million was allocated for local development support in the railway corridor. This budget represents approximately 33% of the total budget for 2022 and includes the following initiatives:

In 2022, support for access to water accounted for 22% of the budget, with a total of MRU 106.6 million allocated. The actions undertaken in this sector are distributed as follow:

| Location/<br>Center | Nature         | Action                                                                                                                                                 | Amount in<br>MRU | %     |
|---------------------|----------------|--------------------------------------------------------------------------------------------------------------------------------------------------------|------------------|-------|
| Zouerate            | Support        | Distribution of water in Zouerate and Birmoghrein                                                                                                      | 1 997 650        | 1,87  |
| Corridor            | Infrastructure | Maintenance of boreholes in the corridor                                                                                                               | 3 097 288        | 2,90  |
| Corridor            | Infrastructure | Guarding of boreholes                                                                                                                                  | 2 075 689        | 1,95  |
| Corridor            | Infrastructure | Repayment of MRU 48 million (used for the Bore-hole Campaign in the corridor)                                                                          | 48 000 000       | 45,02 |
| Zouerate            | Infrastructure | Extension project of the Brackish Water Treatment Facility (additional budget for networks)                                                            | 31 249 166       | 29,31 |
| Birmoghrein         | Infrastructure | Construction of a 30 m3 water tower, 14 m high, at the reverse osmosis installation site, including pump and accessories                               | 300 936          | 0,28  |
| Birmoghrein         | Infrastructure | Construction of a water reservoir, 10m high and with a capacity of 50 tons, at the borehole site to irrigate the municipal vegetable production garden | 900 178          | 0,84  |
| Zouerate            | Infrastructure | Completion of the ITES extension project (equip-ment for ITS boreholes)                                                                                | 16 000 000       | 15,01 |
| Total               |                |                                                                                                                                                        | 106 620 907      | 100   |

### Support for energy

With regards to SDG 7 (Access to clean and affordable energy), Mauritania faces major challenges in this area. Therefore, support for access to energy falls within the framework of SNIM's citizen engagement through its social arm, the SNIM Foundation. In 2022, support for access to energy accounted for 9% of the budget, with a total of MRU 46.2 million allocated.