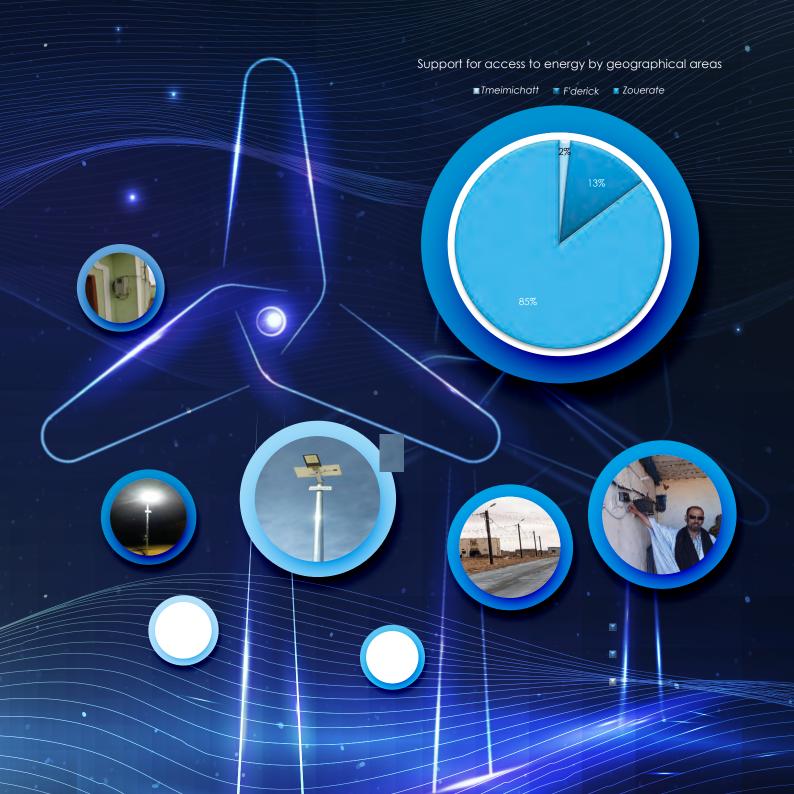

### Support for energy

With regards to SDG 7 (Access to clean and affordable energy), Mauritania faces major challenges in this area. Therefore, support for access to energy falls within the framework of SNIM's citizen engagement through its social arm, the SNIM Foundation. In 2022, support for access to energy accounted for 9% of the budget, with a total of MRU 46.2 million allocated.

| Location/<br>center | Nature         | Action                                                                                                      | Amount in MRU | %     |
|---------------------|----------------|-------------------------------------------------------------------------------------------------------------|---------------|-------|
| TMEIMICHAT          | Equipment      | Domestic lighting: Solar kits for Ahmeime and Birigni                                                       | 800 000       | 1,53  |
| F'DERICK            | Infrastructure | Extension of the electrical grid                                                                            | 6 000 000     | 11,46 |
| ZOUERATE            | Infrastructure | Extension of the grid in the buffer zone between the Tarhil neighborhood and the Zouerate Municipal Stadium | 12 000 000    | 22,91 |
|                     |                | Electrification of the 600-lot neighborhood in Zouerate                                                     | 27 448 355    | 52,41 |
|                     |                | Total                                                                                                       | 46 248 355    | 100   |

The city of Zouerate received 85% of the executed budget in 2022. Significant amounts were allocated to two projects under implementation, namely the electrification project for the 600-lot neighborhood, with a total investment of MRU 27.4 million, and the extension of

the grid in the buffer zone between the Tarhil neighborhood and the Zouerate Municipal Stadium, with an amount of MRU 12 million. These endeavors are expected to notably enhance the living standards of the populations living in these areas.