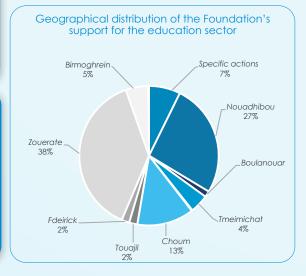

### Support for education sector

The amount invested in the education sector. which stood at MRU 78 million (2.15 million USD), reflects the interest that SNIM places on the education of children from the communities neighboring its activities.

In 2022, notable initiatives included:

- The construction of 2 complete schools with 12 classrooms each in Zouerate and another in the city of Choum.
- The rehabilitation and extension of 10 schools in Nouadhibou.
- Providing educational assistance to all families of SNIM workers with school-aged children (MRU5.6 million).
- Distributing school uniforms to schools in the corridor.

The education sector represented 16% of the executed budget in 2022, totaling over MRU78 million, distributed as follows :

| Location                      | Nature          | Action                                                                                                                       | Amount in MRU | %    |
|-------------------------------|-----------------|------------------------------------------------------------------------------------------------------------------------------|---------------|------|
| Specific action               | Support         | Specific educational support for children of SNIM employees.                                                                 | 5 614 000     | 7,2  |
|                               | Support         | School supplies.                                                                                                             | 340 200       | 0,4  |
| NOUADHIBOU                    | Equipment       | Equipment for 10 schools.                                                                                                    | 5 212 325     | 6,7  |
|                               | Infrastructure  | Rehabilitation and extension of 10 schools.                                                                                  | 14 991 357    | 19,2 |
|                               | Support         | School supplies.                                                                                                             | 110 058       | 0,1  |
| BOULANOUAR                    | Fau dia na anat | School equipment.                                                                                                            | 810 000       | 1    |
|                               | Equipment       | Office equipment.                                                                                                            | 232 465       | 0,3  |
|                               | Support         | School supplies.                                                                                                             | 67 728        | 0,1  |
| TMEIMICHAT                    |                 | Construction and equipment of a kindergarten.                                                                                | 2 670 000     | 3,4  |
| TVIETVII CTI) (I              | Infrastructure  | Rehabilitation of an administrative building for housing educational staff.                                                  | 627 765       | 0,8  |
| BENAMERA                      | Support         | School supplies.                                                                                                             | 67 728        | 0,1  |
| СНОИМ                         | Support         | School supplies.                                                                                                             | 1 206 258     | 1,5  |
|                               | Infrastructure  | Construction of a complete school.                                                                                           | 9 137 420     | 11,7 |
| TOUAJIL                       | Support         | School supplies.                                                                                                             | 67 728        | 0,1  |
|                               | Infrastructure  | Rehabilitation and extension of a school.                                                                                    | 1 400 000     | 1,8  |
|                               | Support         | School supplies.                                                                                                             | 110 058       | 0,1  |
| FDEIRICK                      | Equipment       | School equipment.                                                                                                            | 657 720       | 0,8  |
|                               | Infrastructure  | Construction of a kindergarten.                                                                                              | 720 000       | 0,9  |
|                               | Support         | School supplies.                                                                                                             | 423 300       | 0,5  |
|                               |                 | School equipment.                                                                                                            | 2 192 400     | 2,8  |
|                               | Equipment       | ISMM (High Institute for the Mining Professions) equipment.                                                                  | 3 064 195     | 3,9  |
| ZOUERATE                      |                 | Construction of 2 complete schools with 12 class-rooms (ground floor + first floor).                                         | 16 113 290    | 20,6 |
|                               | Infrastructure  | Construction of a complete school with 12 class-rooms (ground floor + first floor) in the 600 lots neighborhood in Zouerate. | 8 056 645     | 10,3 |
|                               | Support         | School supplies.                                                                                                             | 110 058       | 0,1  |
| DIDAAOOLIDEINI                |                 | Rehabilitation and equipment of a school.                                                                                    | 1 406 424     | 1,8  |
| BIRMOGHREIN                   | Infrastructure  | Extension, rehabilitation, and equipment of Bir College.                                                                     | 967 944       | 1,2  |
|                               |                 | Construction and equipment of a kindergarten.                                                                                | 1 621 432     | 2,1  |
| Miscellaneous & Contingencies | Support         | Olympic Rally 2022 in Zouerate.                                                                                              | 93 000        | 0,1  |
| Total                         |                 |                                                                                                                              | 78 091 498    | 100  |

The year 2022 was marked by the construction of 4 complete schools (ground floor + first floor): one in Choum and three in Zouerate. Additionally, rehabilitation and extension works have been carried out in 12 schools (10 in Nouadhibou, 1 in Touajil, and 1 in Bir).