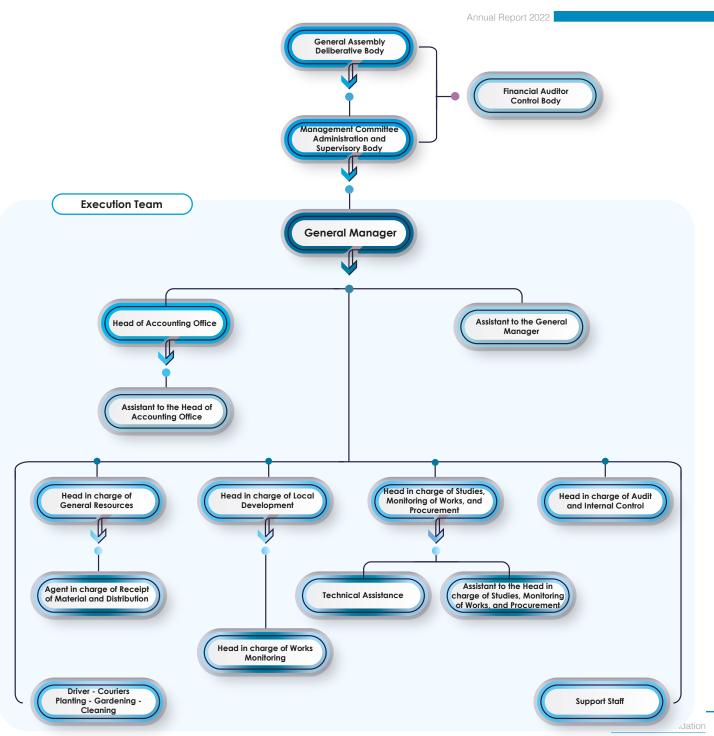

### **General Assembly**

The General Assembly of the Foundation consists of a single member: SNIM. It establishes the overall policy and organizational principles and management of the institution. It appoints the members of the Management Committee. totaling 5 members, chaired by the Managing Director of SNIM. It also appoints the Financial Auditor.

# Management Committee

The Management Committee meets at least 4 times a year. It appoints the General Manager of the Foundation. It sets the strategic directions of the institution and ensures its proper management. It selects and approves projects to be implemented under the budget and monitors the corresponding accounts.

## **General Management**

A permanent team of 10 staff, led by the General Manager of the Foundation, ensures the implementation of the General Assembly's policy, manages the Foundation, oversees project progress, and handles relationships with third parties.

They actively drive the Foundation's daily operations.

### **Financial Auditor**

The Auditor is appointed by the General Assembly, as an oversight body, among professionals from the National Order of Chartered Accountants for the certification of annual financial statements. They are appointed for a renewable three-year term and are obligated to report to the General Assembly and the Management Committee.