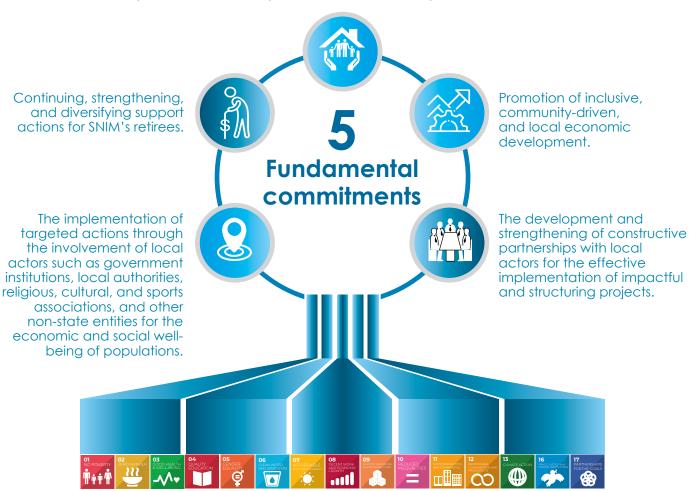

### FIVE FUNDAMENTAL COMMITMENTS

The SNIM Foundation structures its programs around five fundamental commitments, thus contributing to efforts aimed at achieving the main Sustainable Development Goals (SDGs):

Access to basic social services (water, electricity, healthcare, education, etc.) for targeted populations, prioritizing the use of renewable energies and processes that respect environmental preservation as much as possible.